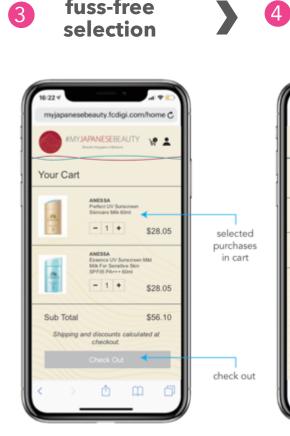

#### content on screen changes upon customer interaction with product

2

info

scan product qr code 1

discover

product

fuss-free

select