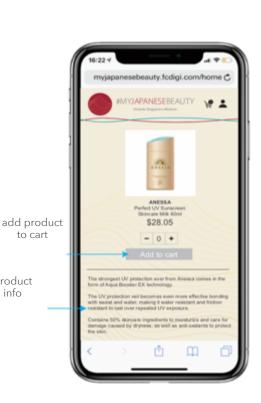

#### How it works

#### content on screen changes upon customer interaction with product

2

info

scan product qr code 1

discover

product

fuss-free

select