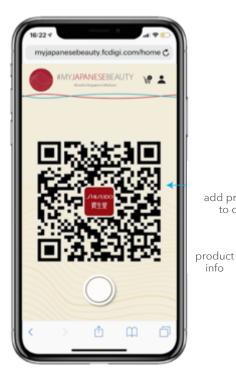

#### How it works

#### default landing screen

#### content on screen changes upon customer interaction with product

2

info

scan product qr code 1

discover

product

fuss-free

select