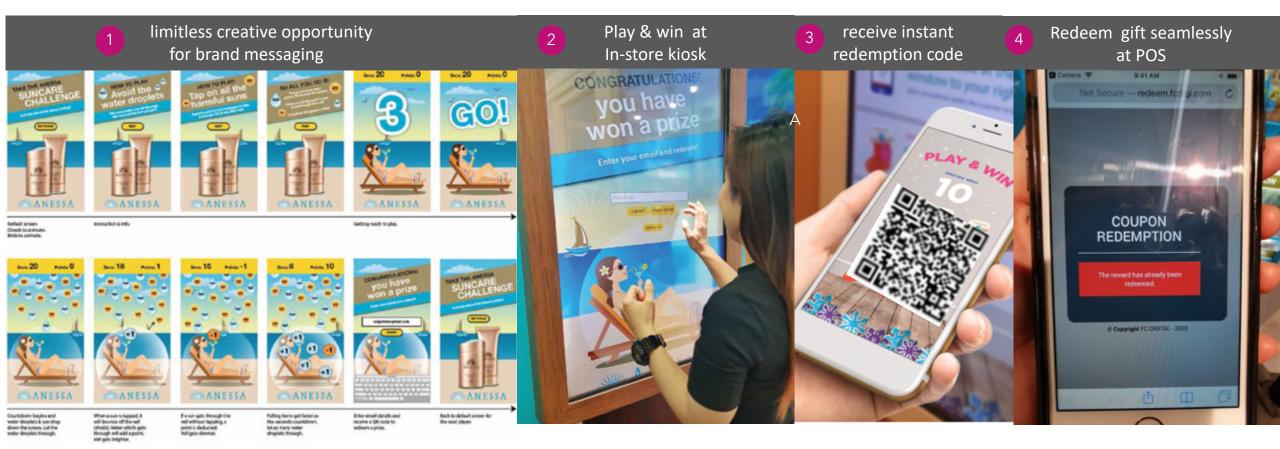

#### How it works

#### default landing screen

#### content on screen changes upon customer interaction with product

2

info

scan product qr code 1

discover

product

fuss-free

select

shipping

method

seamless

collection

hassle-free 5 check out experience

| <b>• •</b>  | NYJAPANESEBEAUTY<br>Intelli Inggroup Refers | ₩ ± |
|-------------|---------------------------------------------|-----|
| Select a    | payment metho                               | d   |
| ManagerCare | Mastercard                                  | >   |
| VISA        | Vīsa                                        | >   |
| <b></b>     | UnionPay                                    | >   |
| ONETS       | eNets                                       | >   |
|             |                                             |     |
|             |                                             |     |