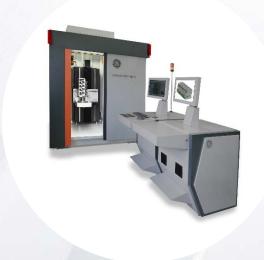

### 2 X-Ray CT Inspection and Metrology

3D X-Ray CT for industrial / metrology applications

# X-Ray CT Inspection and Metrology

minifocus system

industrial CT system with scatter|correct

nanoCT® system