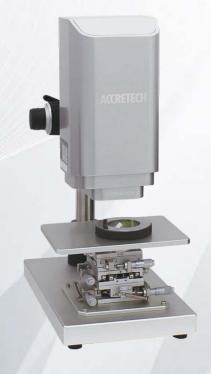

## Patented DEAP analysis

**Opt Scope** 

**Accretech** measurement solutions enable tactile and non-contact quality measurements for surface roughness and profiles, including measuring roundness, levelness, concentricity, coaxiality, axial runout, radial run-out, perpendicularity, cylindricity, parallelism and straightness, and are used by renowned companies for quality assurance.

The **Opt-scope** has a vertical resolution of 0.01nm and a vertical scanning range of 20mm.

- Non-contact and quick measurements for 3D surface structures of processed components and contour profiles with white light interferometer
- Patented **DEAP** (Detection of Envelope and Absolute Phase) analysis includes a specially developed algorithm for improved data structure
- Ideal for sensitive surfaces which could be damaged by tactile measurements, as well as very small and difficult to access measurement positions