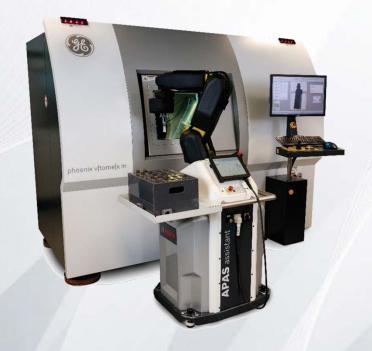

# Enhancing Safety, Quality and Efficiency

v|tome|x m

High precision, high throughput, industrial computed tomography (CT) solutions

Waygate Technologies, a Baker Hughes business, provides 2D and 3D computed tomography (CT) services across industries that include aviation, automotive, electronics, additive and industrial manufacturing. Its nondestructive 3D metrology enables high-speed 3D process control to ensure greater safety, quality, and efficiency.

- Fast, accurate and precise solutions create reproduce-able 3D product information and reduce inspection times from hours to minutes (i.e., from 60mins to 1.5 mins).
- Artifact-free precision increases sensor sensitivity, doubling CT speed/resolution.
- Fully automated workflows help lower operational costs.

# X-Ray CT Inspection and Metrology

minifocus system

industrial CT system with scatter|correct

nanoCT® system