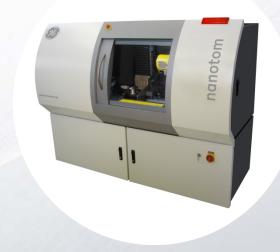

# X-Ray CT Inspection and Metrology

minifocus system

industrial CT system with scatter|correct

nanoCT® system