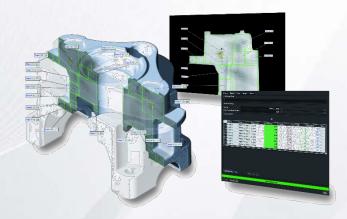

### Industrial CT as a Basis

**VGStudioMax** 

Volume Graphics helps you learn as much about your product as possible. Industrial computed tomography (CT) is the ideal tool, as a CT scan reveals every aspect of a component. Volume Graphics software uses the numerous projections that are collected during the scan to reconstruct a three-dimensional volume including all material and geometric information. With the Volume Graphics product family, all kinds of analyses and visualizations can be carried out directly on data from industrial CT.

#### The Most Reliable Technology for 3D Inspection

Computed tomography (CT) data provides a comprehensive view of a part because of its ability to accurately represent both surfaces and inner structures. CT offers the unique possibility of getting a full understanding of a part's quality.

CT reconstruction produces a complete representation of a component in 3D based on a large number of 2D X-ray images, allowing users to draw conclusions on the external and internal structures of a component and its material properties. Thus, CT can answer more complex questions than tactile or optical inspection methods.