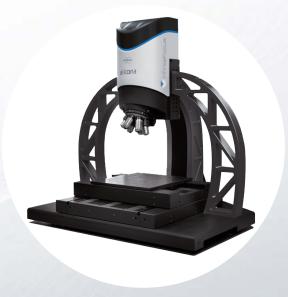

### Bruker alicona

μCMM

**Bruker Alicona** is a global provider of optical, industrial measurement technology for quality assurance of complex components of different shapes, sizes and materials. Based on the technology of Focus-Variation, Bruker Alicona systems close the gap between classical dimensional metrology and surface roughness measurement, since users can measure both GD&T features and roughness parameters robustly, accurately, traceably and in high repeatability by using only one optical sensor.

- **Focus-Variation** Form and roughness in one system, combining the functionalities of a surface measuring instrument with those of a form measuring system.
- **Vertical Focus Probing** Optical measuring technique enables lateral probing of components, an extension of Focus-Variation technology. Based on areal measurements, the optical probing of components over the entire surface is possible.
- **Real 3D** Full form measurement of surfaces from numerous perspectives, automatically merging single measurements into a full 3D dataset.