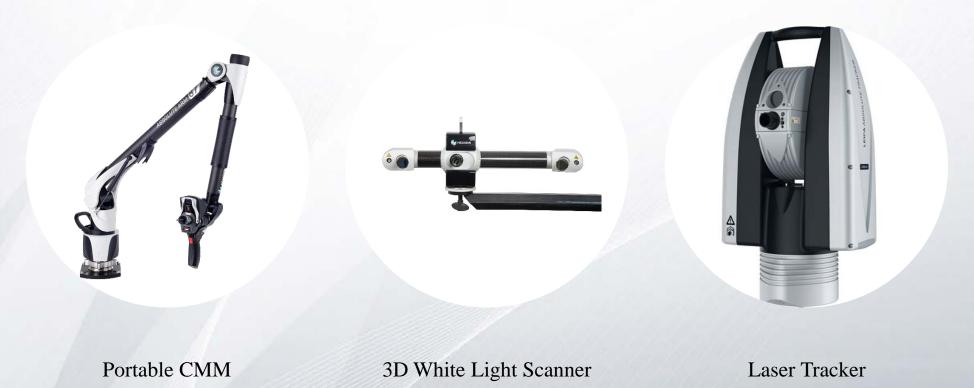

### Portable Metrology

Portable-Arm CMMs, Laser and Optical Trackers with reflectors, touch probes & laser scanners, 3D Digitizers, Laser and Gap & Flush Gauges

# **Portable Metrology**