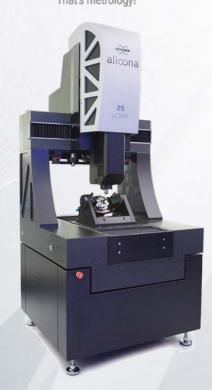

# Our Advanced Technologies

Bruker alicona
That's metrology!

# **Focus-Variation Technology**

### Bruker alicona

μCMM

**Bruker Alicona** is a global provider of optical, industrial measurement technology for quality assurance of complex components of different shapes, sizes and materials. Based on the technology of Focus-Variation, Bruker Alicona systems close the gap between classical dimensional metrology and surface roughness measurement, since users can measure both GD&T features and roughness parameters robustly, accurately, traceably and in high repeatability by using only one optical sensor.

- **Focus-Variation** Form and roughness in one system, combining the functionalities of a surface measuring instrument with those of a form measuring system.
- **Vertical Focus Probing** Optical measuring technique enables lateral probing of components, an extension of Focus-Variation technology. Based on areal measurements, the optical probing of components over the entire surface is possible.
- **Real 3D** Full form measurement of surfaces from numerous perspectives, automatically merging single measurements into a full 3D dataset.