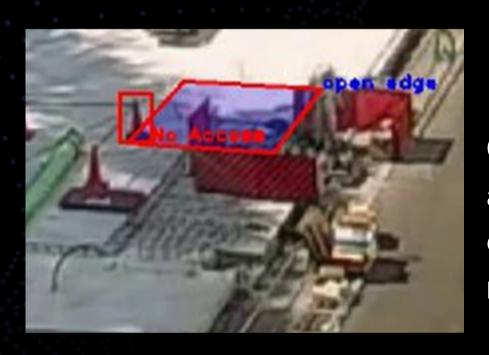

#### **Open Edges**

Ensure that workers are not jumping over barricades to access other areas, and are following the proper procedures.