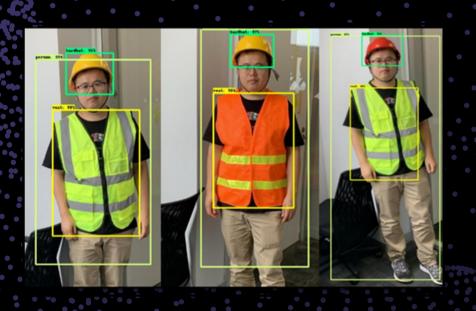

#### PPE

Ensure that workers are wearing appropriate PPE (Helmet, Vest) during operations.