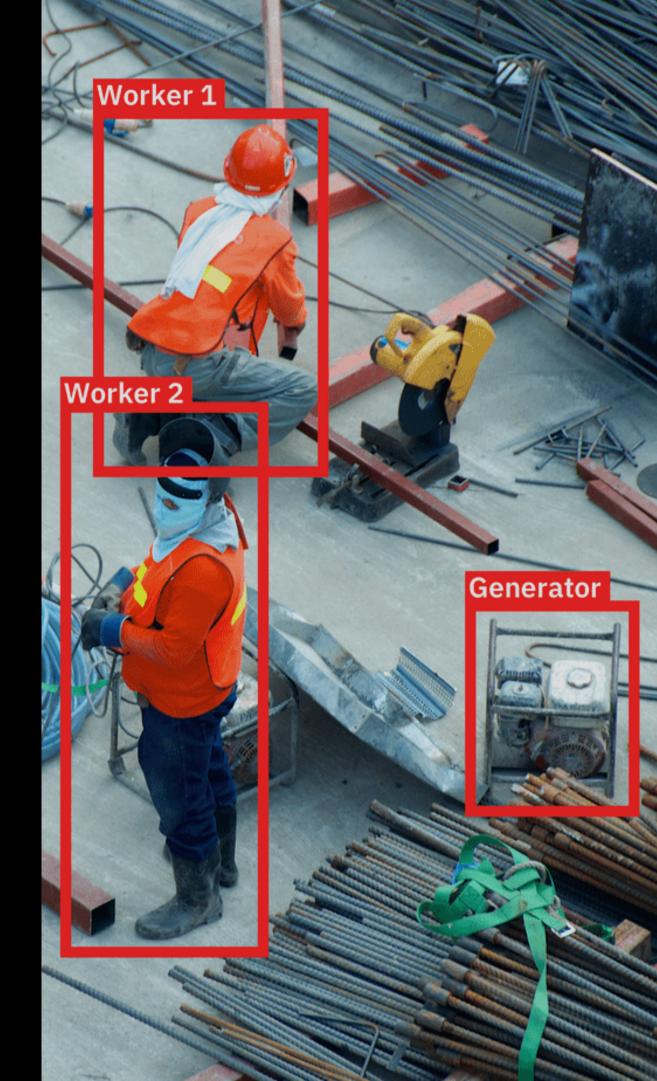

#### PPE

Ensure that workers are wearing appropriate PPE (Helmet, Vest) during operations.