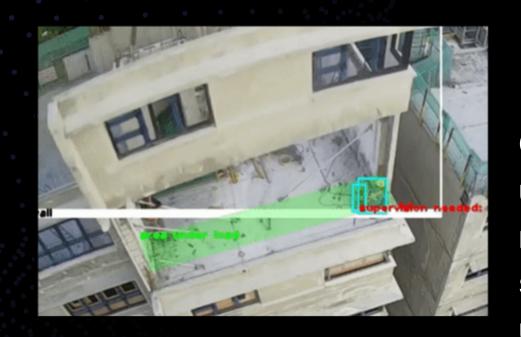

#### **Under Lifted Loads**

Get awareness of workers under loads to ensure that non required personnel are not standing under lifted loads unnecessarily.