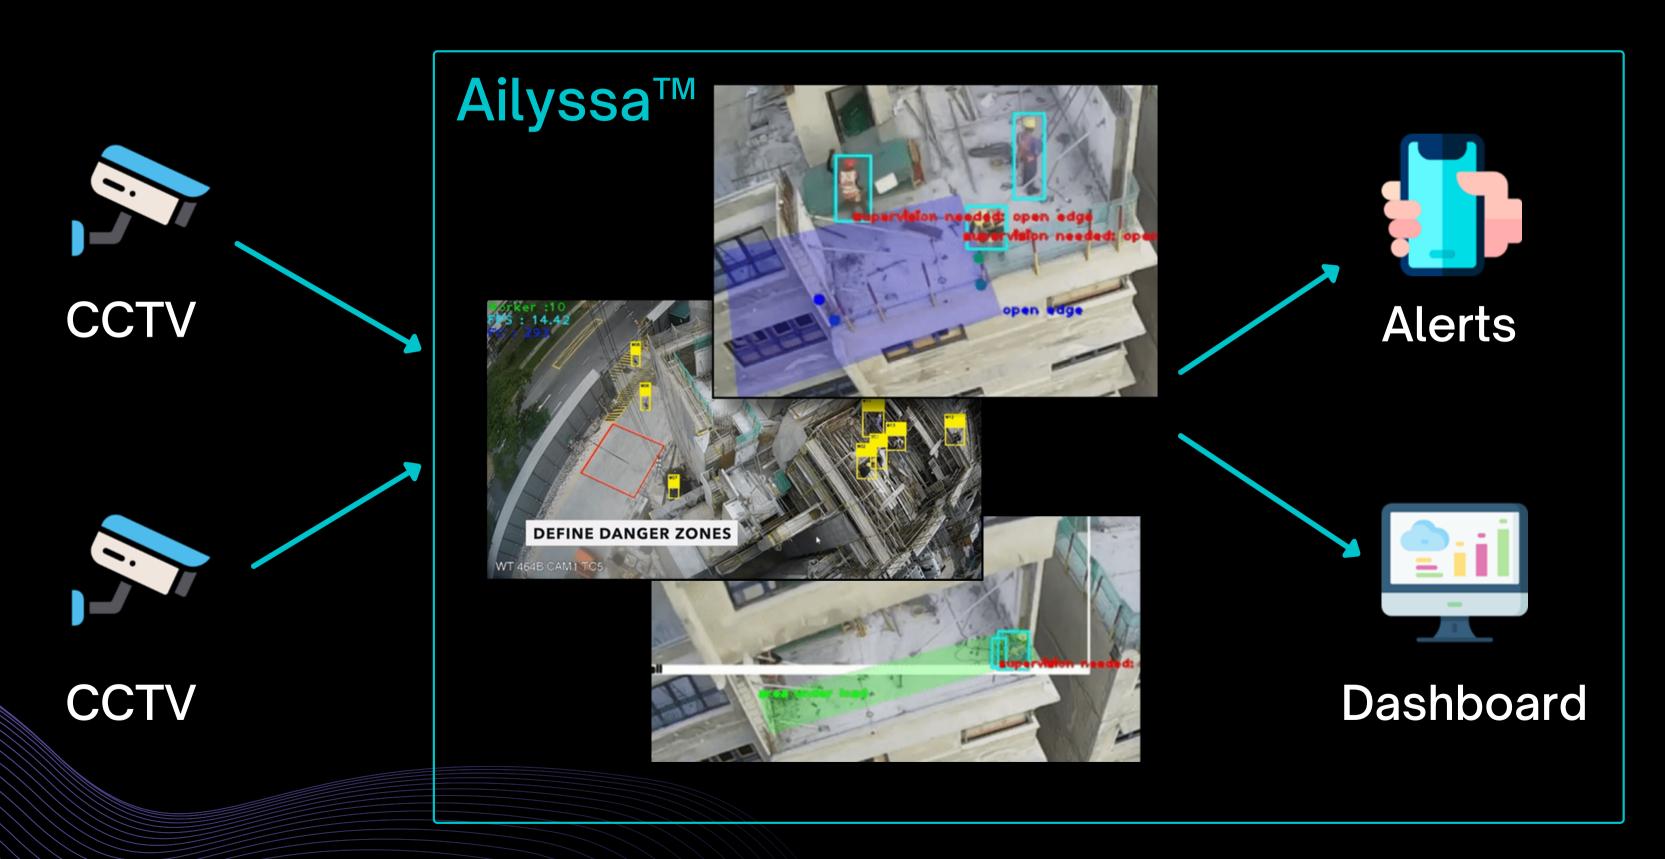

#### **Open Edges**

Ensure that workers are not jumping over barricades to access other areas, and are following the proper procedures.

#### **Danger Area**

Ensure that people do not enter or stay in restricted areas for prolonged periods.

#### **Under Lifted Loads**

Get awareness of workers under loads to ensure that non required personnel are not standing under lifted loads unnecessarily.