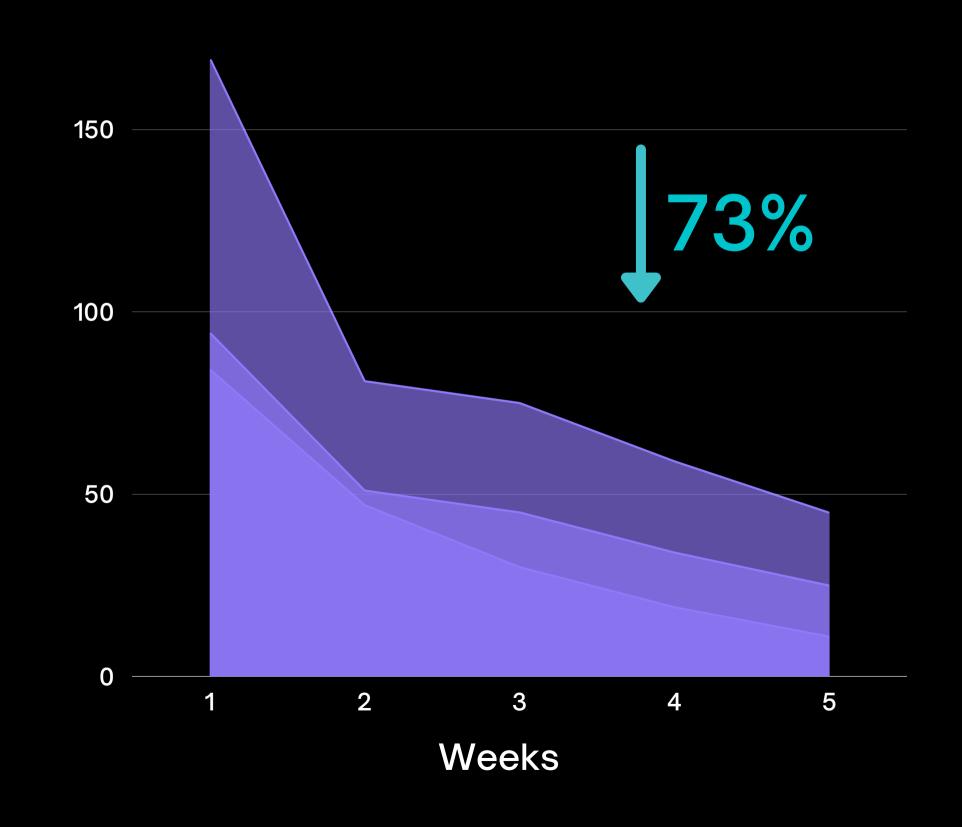

# Analyze Trends

Understand if your action plans are working and sustainable

# Clear improvement within weeks

**Alerts** 

200