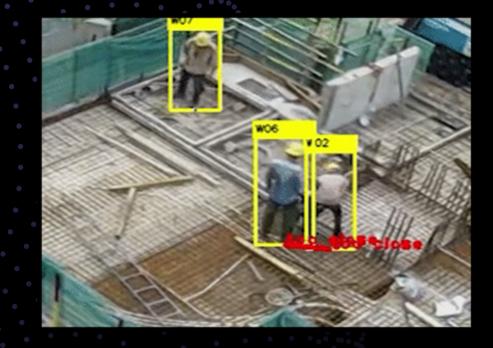

#### PPE

Ensure that workers are wearing appropriate PPE (Helmet, Vest) during operations.

#### **Under Lifted Loads**

Get awareness of workers under loads to ensure that non required personnel are not standing under lifted loads unnecessarily.