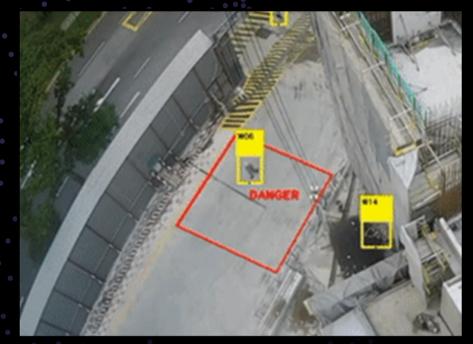

#### **Danger Area**

Ensure that people do not enter or stay in restricted areas for prolonged periods.