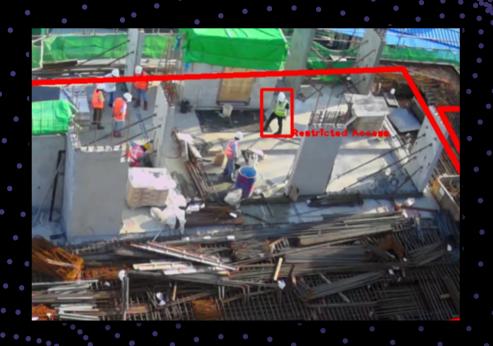

#### **Open Edges**

Ensure that workers are not jumping over barricades to access other areas, and are following the proper procedures.

#### **Danger Area**

Ensure that people do not enter or stay in restricted areas for prolonged periods.