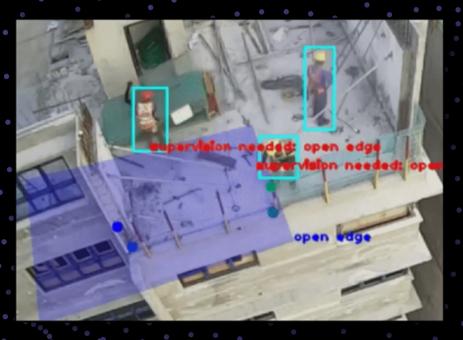

#### **Open Edges**

Ensure that workers are not jumping over barricades to access other areas, and are following the proper procedures.