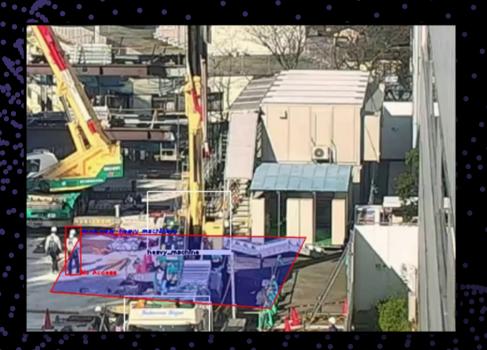

#### **Open Edges**

Ensure that workers are not jumping over barricades to access other areas, and are following the proper procedures.

#### Heavy Machinery

Ensure that workers are staying clear of heavy machinery in operation.