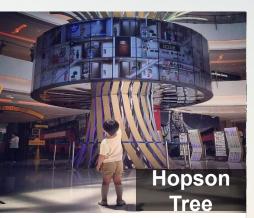

#### Hopson Tree - Shanghai

2016 best mall in Shanghai -Hopson One.

Bigger than Social Tree (10m height)

- + Face recognition technology
- + Shopping mall events

# **World 1st Social Landmark Attraction**

Interactive Social Tree in Changi and Membership Tree Hopson One in Shang Hai

#### **Changi Airport Terminal 1**

This Hopson Tree is a driver for shoppers to shop at the mall and harvest their membership points, as well as to share on social media platforms (e.g. WeChat)

Attraction spot for travelers to share their photos onto this interactive social tree and retrieve them on future visits to Changi Airport