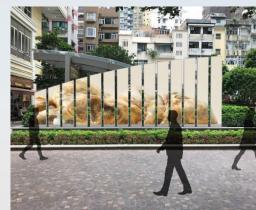

#### Media Xylophon - HongKong

9 curved media poll

LED 3.8mm pixel Full HD resolution Advertisement + Interactive

Created Human - Technology connecting media landmark