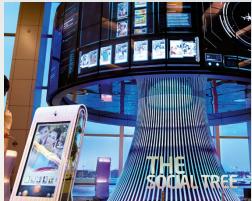

#### Social Tree - Singapore

elTOV 1st Artist Landmark project in 2012. Landmark in Changi Airport

47" LG screen \* 64 units 32" Touch kiosk \* 8 units