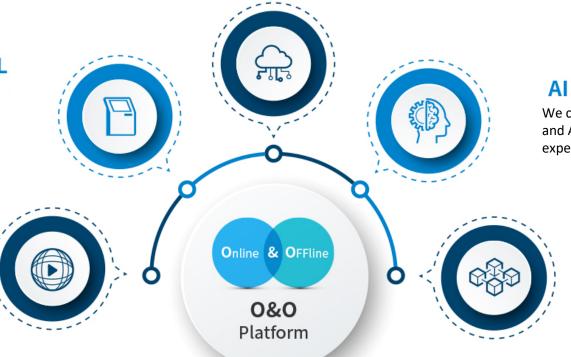

## Air Platform

ELTOV provides O&O(Online & Offline) combined platform.

To provide digital contents, digital signage, big data, AI, block chain technologies.

#### **BIG DATA**

Our AIR platform and OneMall collect user's online, offline data and provide valuable data through data mining and deep learning.

#### **DESIGN DIGITAL**

We uses digital signage to provide contents. We combine UI, UX, space design together and creates brand new space and landmark.

#### INTERACTIVE DIGITAL

We create interactive contents by using various techniques like 3D, graphic, VR, AR. We combine created contents with digital signage to provide new experience and value.

We combine face/voice recognition technology and AI together to provide maximizing experience O2O platform for partners and users.

#### **BLOCKCHAIN**

The circulation of transforming valuable contents creates shopping block chain ecosystem.