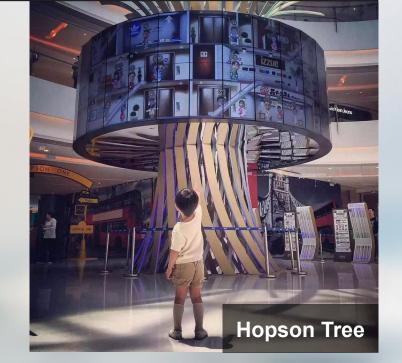

#### Hopson Tree - Shanghai

2016 best mall in Shanghai -Hopson One.

Bigger than Social Tree (10m height)

- + Face recognition technology
- + Shopping mall events

# **World 1st Social Landmark Attraction**

Interactive Social Tree in Changi and Membership Tree Hopson One in Shang Hai