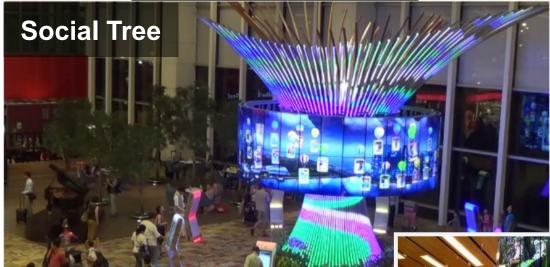

#### Social Tree - Singapore

elTOV 1st Artist Landmark project in 2012. Landmark in Changi Airport

47" LG screen \* 64 units 32" Touch kiosk \* 8 units

# **World 1st Social Landmark Attraction**

Interactive Social Tree in Changi and Membership Tree Hopson One in Shang Hai

#### **Changi Airport Terminal 1**

This Hopson Tree is a driver for shoppers to shop at the mall and harvest their membership points, as well as to share on social media platforms (e.g. WeChat)

Attraction spot for travelers to share their photos onto this interactive social tree and retrieve them on future visits to Changi Airport