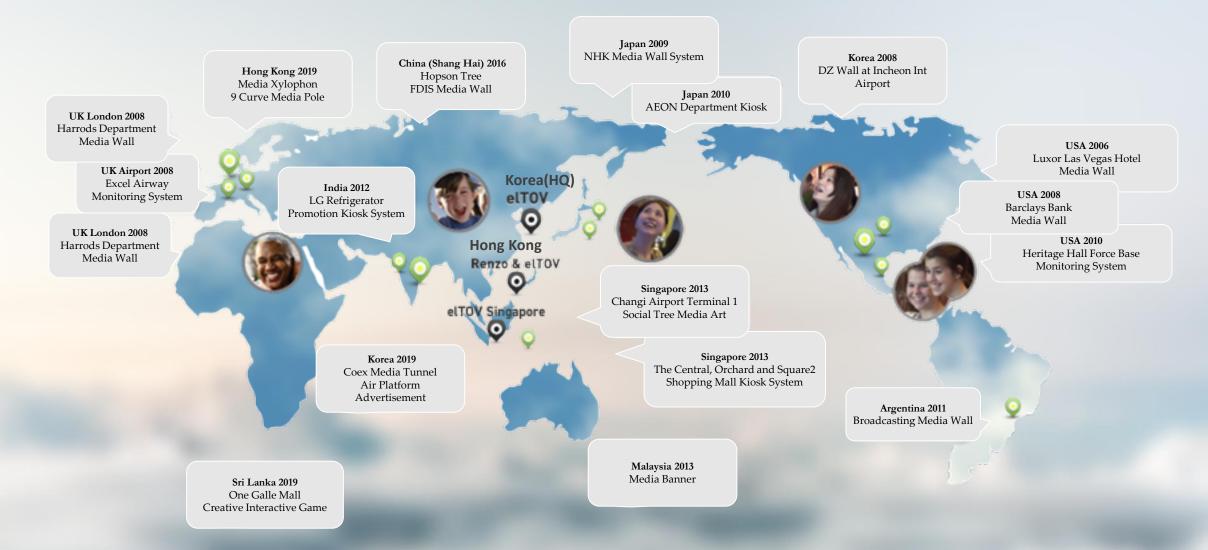

# **Global Presence**

# Global Media Landmark

Installed various global media landmarks

#### Hopson Tree - Shanghai

2016 best mall in Shanghai -Hopson One.

Bigger than Social Tree (10m height)

- + Face recognition technology
- + Shopping mall events

#### Social Tree - Singapore

elTOV 1st Artist Landmark project in 2012. Landmark in Changi Airport

47" LG screen \* 64 units 32" Touch kiosk \* 8 units

#### **COEX Media Tunnel** - Korea

27M Media tunnel

55" LG display AIR Platform Advertisement

#### Interactive Wall - Pudong airport China Shang Hai

15M Interactive media wall sensor + Interactive display

#### Media Xylophon - HongKong

9 curved media poll

LED 3.8mm pixel Full HD resolution Advertisement + Interactive

Created Human - Technology connecting media landmark