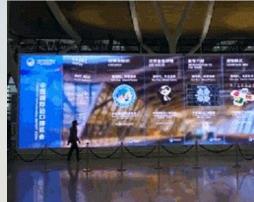

#### **COEX Media Tunnel** - Korea

27M Media tunnel

55" LG display AIR Platform Advertisement

#### Interactive Wall - Pudong airport China Shang Hai

15M Interactive media wall sensor + Interactive display