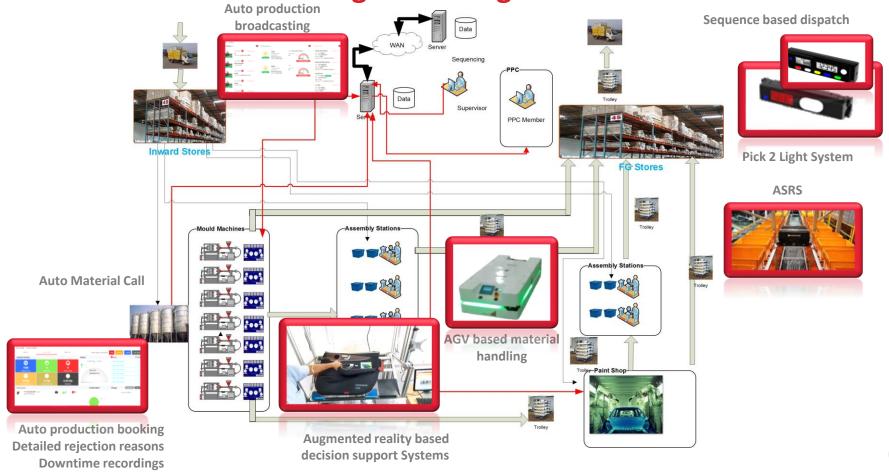

to transform their traditional operation by redesigning processes to make it compatible with the digital world.





# iDACS Smart Manufacturing MES System

# **Manufacturing System – Introduction**





Manufacturing Execution System / Smart Manufacturing / Digital Manufacturing / Paperless Manufacturing / IIoT are the terms used interchangeably which target to support the manufacturing process by digitising the manual processes.



The level of digitisation could be as small as printing a barcode label, automatic production data capturing from the machine, displaying documents electronically and as complex as machine control, production control, traceability, which is addressed by the manufacturing system.

# Our view of Industry 4.0







# **Product & Solution Offering & Coverage**





# **IDACS** Smart Manufacturing Product Suite.









# **Our Value Proposition.**





### STRATEGIC ACQUISITIONS

- Automotive, Discrete, Process manufacturing domain experts
- Identify use cases
- Propose the best fit solution for your specific use cases



#### TURNKEY

- Complete ownership on project.
- One stop shop for hardware, infra, software, installation, support



#### **EXPANSIONS**

- Modular offering, easy to expand
- Server + Machine license to give better price to start



#### **ROI**

#### **Immediate**

- Modular offering, easy to expand
- Server + Machine license to give better price to start

#### Long-term

 Analytics to recommend productivity improvement, quality checks, inventory optimization

### BUSINESS INTEGRATIONS

- Single source of truth
- Seamless in