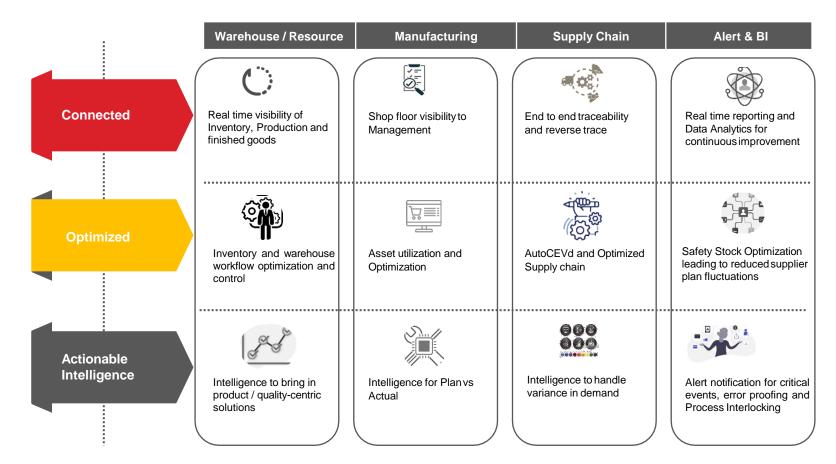

.

### **Synergia**

Synergia help IT organization to transform their traditional operation by redesigning processes to make it compatible with the digital world.





# iDACS Smart Manufacturing MES System

# **Manufacturing System – Introduction**





Manufacturing Execution System / Smart Manufacturing / Digital Manufacturing / Paperless Manufacturing / IIoT are the terms used interchangeably which target to support the manufacturing process by digitising the manual processes.



The level of digitisation could be as small as printing a barcode label, automatic production data capturing from the machine, displaying documents electronically and as complex as machine control, production control, traceability, which is addressed by the manufacturing system.

# Our view of Industry 4.0







# **Product & Solution Offering & Coverage**





# **IDACS** Smart Manufacturing Product Suite.









# **Our Value Proposition.**





### STRATEGIC ACQUISITIONS

- Automotive, Discrete, Process manufacturing domain experts
- Identify use cases
- Propose the best fit solution for your specific use cases



#### TURNKEY

- Complete ownership on project.
- One stop shop for hardware, infra, software, installation, support



#### **EXPANSIONS**

- Modular offering, easy to expand
- Server + Machine license to give better price to start



#### **ROI**

#### **Immediate**

- Modular offering, easy to expand
- Server + Machine license to give better price to start

#### Long-term

 Analytics to recommend productivity improvement, quality checks, inventory optimization

### BUSINESS IN