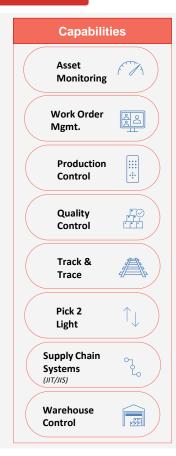

ng processes to make it compatible with the digital world.





# iDACS Smart Manufacturing MES System

# **Manufacturing System – Introduction**





Manufacturing Execution System / Smart Manufacturing / Digital Manufacturing / Paperless Manufacturing / IIoT are the terms used interchangeably which target to support the manufacturing process by digitising the manual processes.



The level of digitisation could be as small as printing a barcode label, automatic production data capturing from the machine, displaying documents electronically and as complex as machine control, production control, traceability, which is addressed by the manufacturing system.

# Our view of Industry 4.0







# **Product & Solution Offering & Coverage**





# **IDACS** Smart Manufacturing Product Suite.









# **Our Value Proposition.**





### STRATEGIC ACQUISITIONS

- Automotive, Discrete, Process manufacturing domain experts
- Identify use cases
- Propose the best fit solution for your specific use cases



#### TURNKEY

- Complete ownership on project.
- One stop shop for hardware, infra, software, installation, support



#### **EXPANSIONS**

- Modular offering, easy to expand
- Server + Machine license to give better price to start



#### **ROI**

#### **Immediate**

- Modular offering, easy to expand
- Server + Machine license to give better price to start

#### Long-term

 Analytics to recommend productivity improvement, quality checks, inventory optimization

### BUSINESS INTEGRATIONS

- Single source of truth
- Seamless integration with ERP (SAP, QAD, Oracle EBS, home-grown),