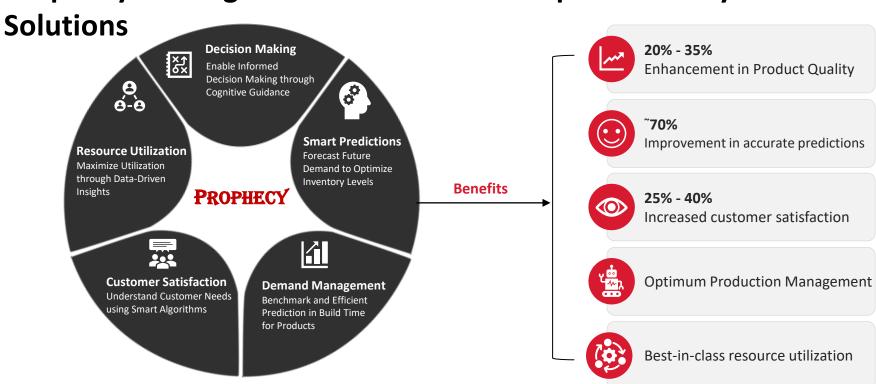

### **Prophecy**

A Cognitive Platform for Complete Factory Solutions.

### Platform to Prepare Data as a Fuel to Consume Optimally

**Prophecy – A Cognitive Platform for Complete Factory** 