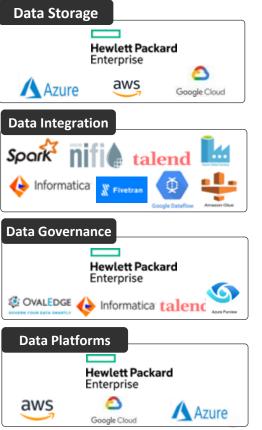

### Lakehouse

Simplifies data governance with a single point of control

A prediction engine that studies historical data & identifies pattern.

A Customer Data Platform

With a dedicated analytics team we work together with the clients to build capabilities for sustainable future. Our solutions range from use-case-specific applications to full-scale analytics transformations.