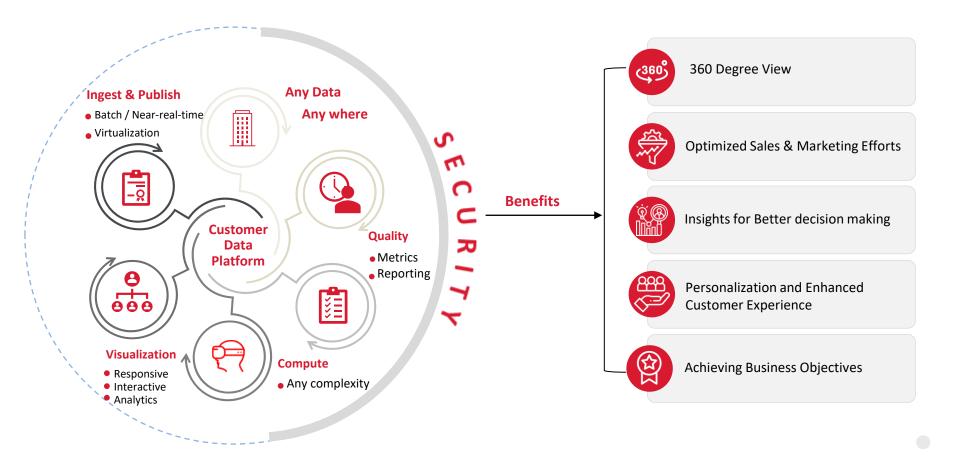

### **Piper**

Purpose-built to collect data from a wide range of sources, unify it together to form a comprehensive view of the customer across Channels

# Piper - A CDP integrating across data lifecycle