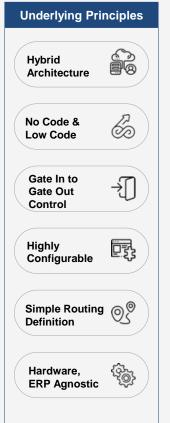

#### **DEVICE CONNECTIVITY**

- Hybrid architecture, Multi-model connectivity methods to exchange data from Machines
- Simulation tool to reduce machine downtime for testing
- · API interface, easy to build a new driver