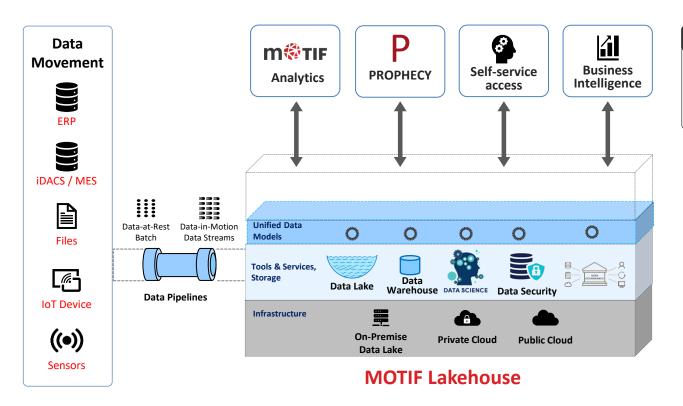

### Lakehouse

Simplifies data governance with a single point of control

A prediction engine that studies historical data & identifies pattern.

A Customer Data Platform

With a dedicated analytics team we work together with the clients to build capabilities for sustainable future. Our solutions range from use-case-specific applications to full-scale analytics transformations.