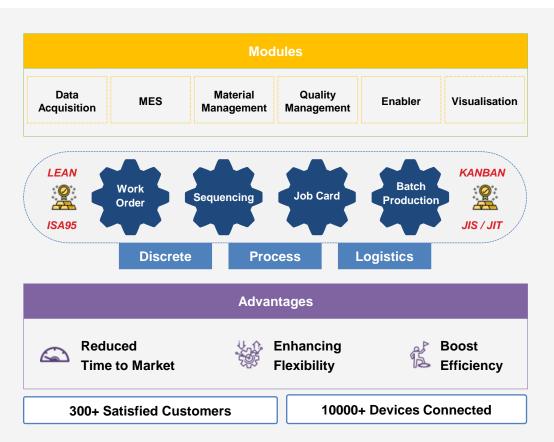

# **Manufacturing System – Introduction**

Manufacturing Execution System / Smart Manufacturing / Digital Manufacturing / Paperless Manufacturing / IIoT are the terms used interchangeably which target to support the manufacturing process by digitising the manual processes.

The level of digitisation could be as small as printing a barcode label, automatic production data capturing from the machine, displaying documents electronically and as complex as machine control, production control, traceability, which is addressed by the manufacturing system.