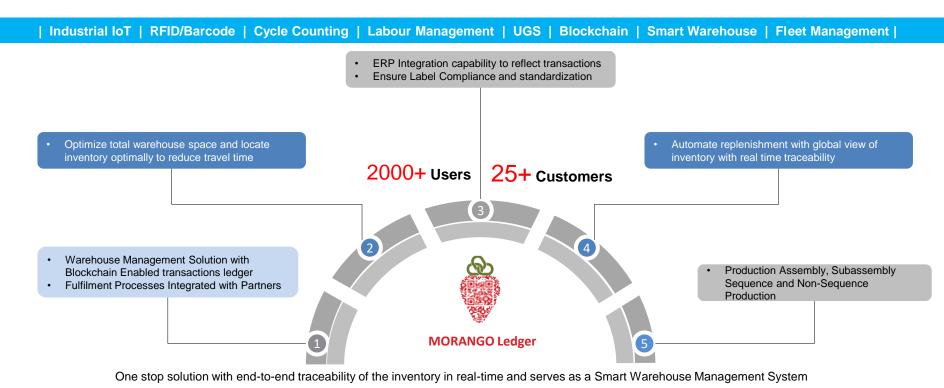

### **Morango Ledger**

A smart logistic software build on IoT, Blockchain, RFID, Barcode and Industry 4.0 for real-time visibility across supply chain.

# **Smart Warehouse Management System**

### **Warehouse Process Flow**