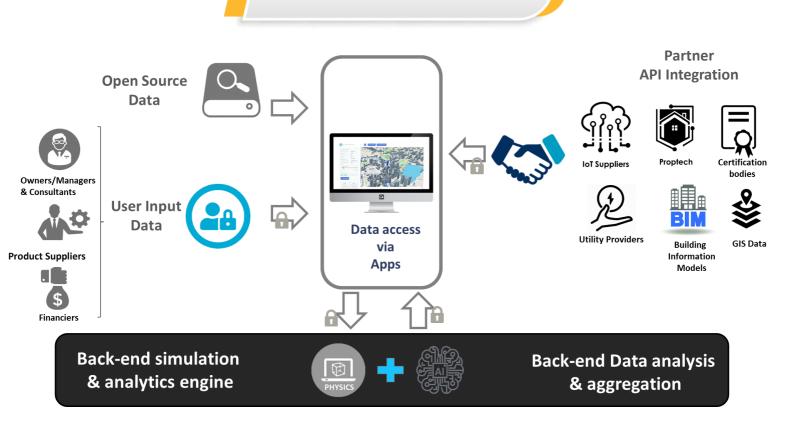

How does it work

## **EDGAR: Enhanced Digital Green Assessor**

EDGAR, or Enhanced Digital Green Assessor, is an advanced BtrLyf tool that streamlines green building assessments. With EDGAR, enjoy quick and affordable evaluations, benchmark your building's performance, and receive energy conservation advice to boost efficiency. Make informed sustainability decisions effortlessly with EDGAR's data-driven insights.

#### Transformative Collaboration:

BtrLyf brings together stakeholders from various sectors onto a unified platform, fostering collaboration among building owners, managers, consultants, technology providers, and more. This transformative collaboration accelerates the journey toward sustainable solutions by leveraging collective expertise AI-Enabled Insights: Our AI-powered analytics engines within BtrLyf provide deep insights into green building projects and retrofit opportunities. By analyzing data from multiple sources, including open-source information and API-linked data, we empower decisionmakers to make informed choices, ensuring energyefficient and eco-friendly outcomes. https://www.btrlyf.com/edgar Digital Twin Innovation: With BtrLyf, we create accessible 'Digital Twins' of buildings – virtual replicas that facilitate detailed assessments. These digital twins revolutionize the way projects are planned, offering an environment for testing solutions virtually and optimizing resources before implementation.