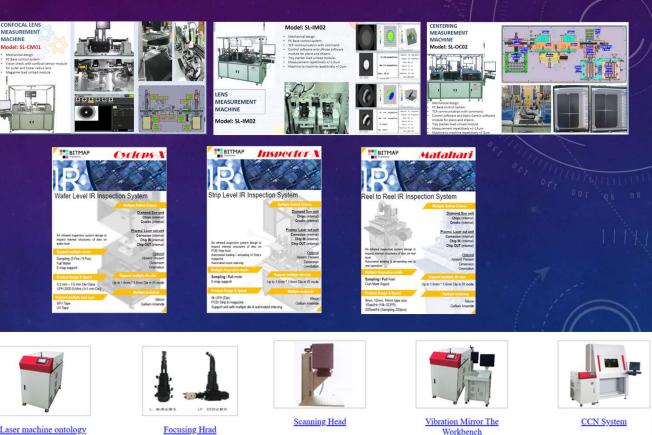

#### • 1. SL Tech Solution

- Opti centric Machine
- Interferometer Machine
- Confocal Machine
- 2. Accusys Pte Ltd
  - CyclopsX\_v2
  - InspectorX\_v2
  - Matahari\_RTR\_v2
- 3. Veltop Singapore Pte Ltd
  - Veltop Laser welder
  - Veltop Laser marking