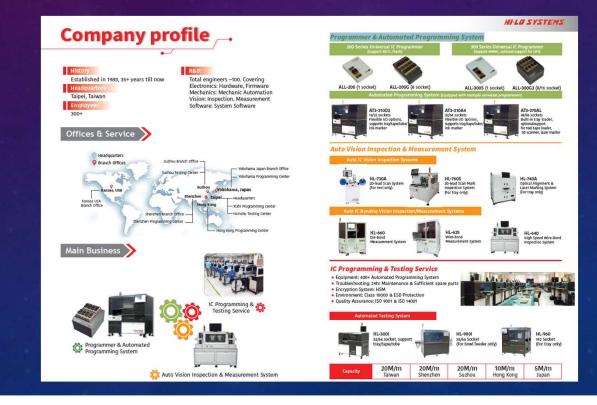

#### • 4. Hi-Lo Systems

- Programmer & Automatic programming system
- Auto vision and measurement system