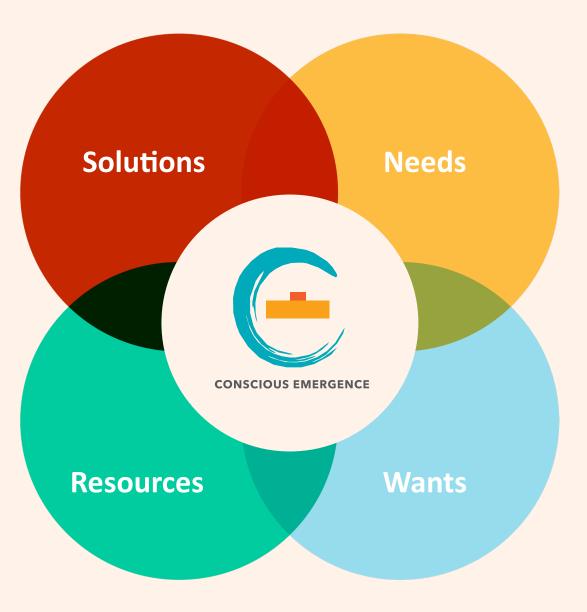

#### Vision:

To digitalize all companies to be conscious and achieve their greatest potential. TECHNOLOGY FRAMEWORK™ OUR SUCCESS FORMULA

The Conscious Emergence Technology Framework<sup>™</sup> looks at the technology ecosystem in 4 components which are interlinked into each other.