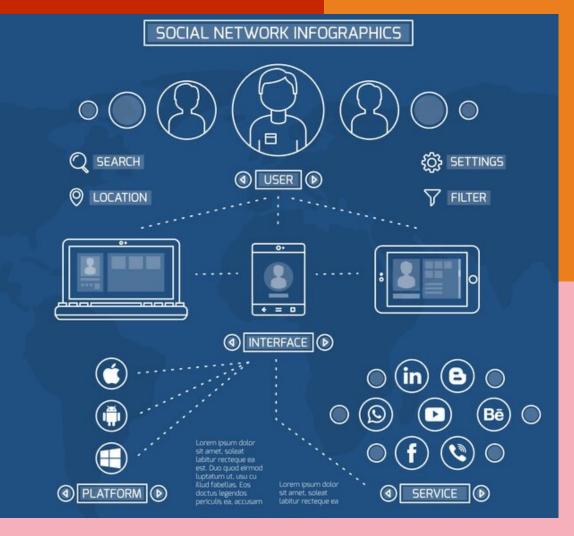

## Social Media API Integration

Social Media APIs are powerful tools that unlock the potential of online communities. They let us extend the reach of our voices, create innovative experiences, and gain valuable insights from the vast ocean of social data.

Social Media API Integration is about breaking down boundaries and fostering connections. It's about making the online world feel more like a vibrant community, where you can share your thoughts, experiences, and passions with ease.