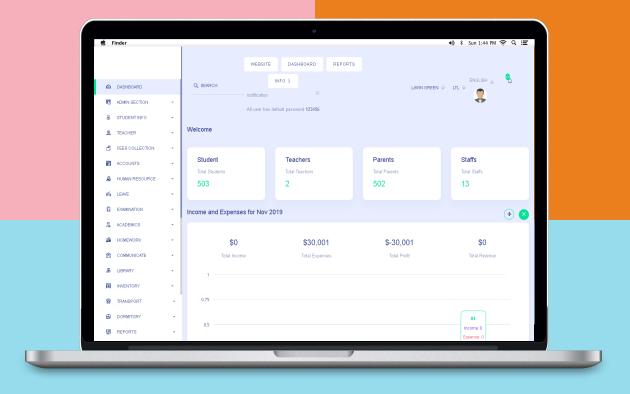

## SS: Smart School Management System

SS School management System is an advanced, robust and automated school management software developed to suites every schools or any education institutions from both public or private sectors.

## SS: Learning Management System

SS Learning Management System is an advanced, robust and automated management software developed to suites every schools or any education institutions from both public or private sectors in terms of customizing their relevant requirements and specifications to best meet students' learning needs.