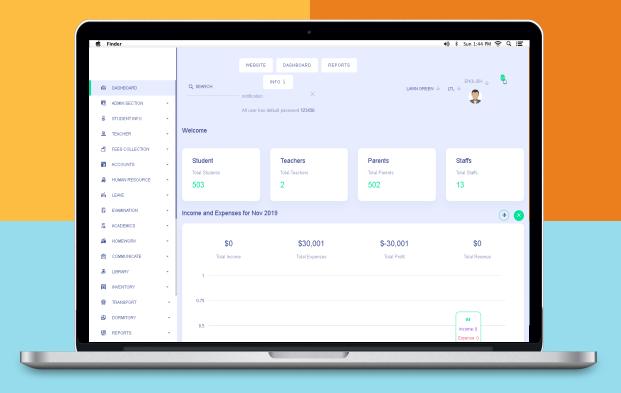

## SS: Smart School Management System

SS School management System is an advanced, robust and automated school management software developed to suites every schools or any education institutions from both public or private sectors.

## SS: Learning Management System

SS Learning Management System is an advanced, robust and automated management software developed to suites every schools or any education institutions from both public or private sectors in terms of customizing their relevant requirements and specifications to best meet students' learning needs.