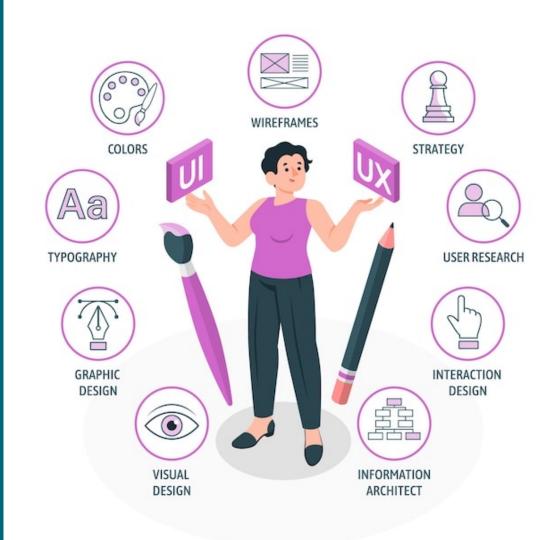

## UI/UX Design

Imagine you're building a house. UI/UX is like designing both the blueprint (UI) and the living experience (UX). The blueprint ensures it's solid and functional, while the living experience focuses on making it comfortable, enjoyable, and easy to navigate.

The key benefit of UI/UX Design is to enhance product usability and accessibility.