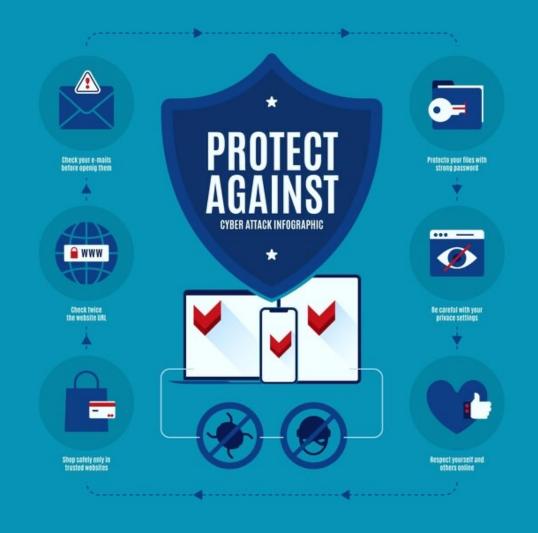

## Cybersecurity Assessment

Cybersecurity assessments are like health checks for your digital defenses. They identify vulnerabilities and weaknesses in your systems and data, helping you prioritize fixes and build stronger defenses against cyberattacks.

Think of it as a roadmap for improving your online security posture, one step at a time.

PRODUCTS