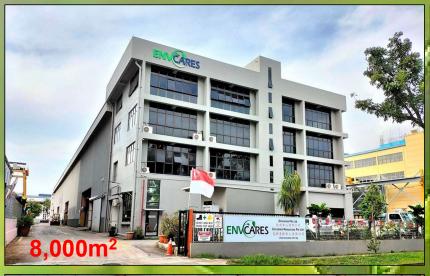

Sustainability journey: to massively regenerate resources

Premises: 8,000m2 facility with 5,000m2 covered factory space

NEA Licensed Waste Collector: - Licensed to take in and process 500 tonnes/day with storage capacity of 800tonnes.