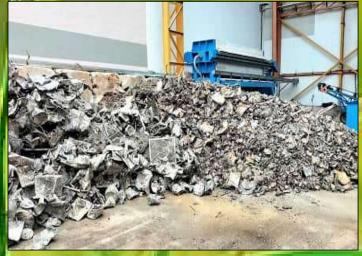

### 4. Copper slag

- Ability to transport huge quantities quickly and transform into clean aggregate for use in ready mix eco concrete
- Management and workforce are experienced in processing used copper slag