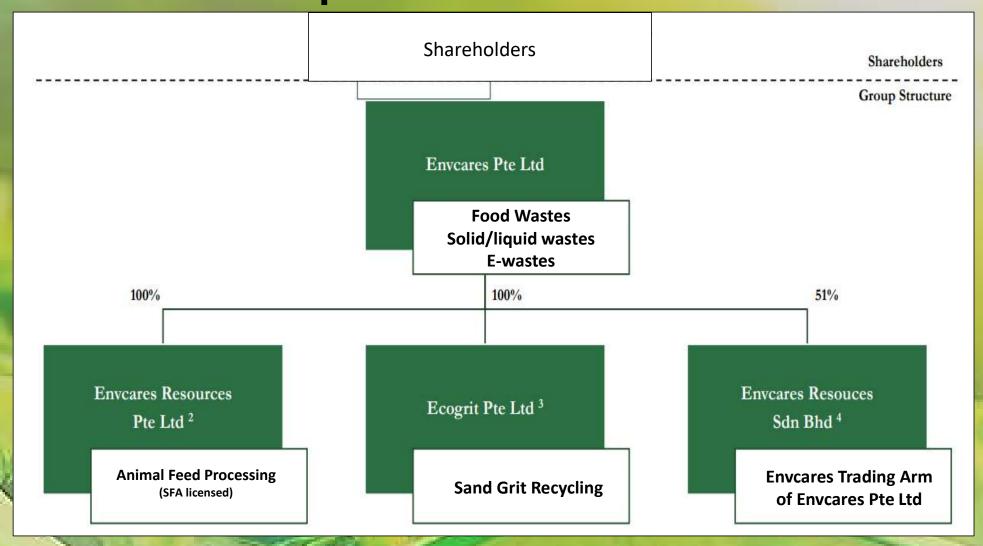

# **Envcares Pte Ltd Singapore**

忆科私人有限公司





Email: enquiry@envcares.com.sg

General Tel: 65-68982003 www.envcares.com.sg

Address:12, Tuas Avenue 16 Singapore 638935

# Massively Regenerating Resources



# **Envcares Group Structure**





### **Envcares**

- a leader in Singapore's industrial/commercial B2B waste management
  - Founded 2014 by an experienced food waste specialist
  - Collecting and processing pre-consumer industrial/commercial non domestic waste/side streams
  - Reprocessing/ repurposing into useful products and advocating the green economy
  - A trusted custodian and processor of clients side streams

Sustainability journey: to massively regenerate resources

Premises: 8,000m2 facility with 5,000m2 covered factory space

NEA Licensed Waste Collector: - Licensed to take in and process 500 tonnes/day with storage capacity of 800tonnes.

- Class A. Inorganic waste and Recyclable
- Class B. Organic waste and Recyclables
- Approved as a recycling facility including for e-wastes

SFA license as approved anim