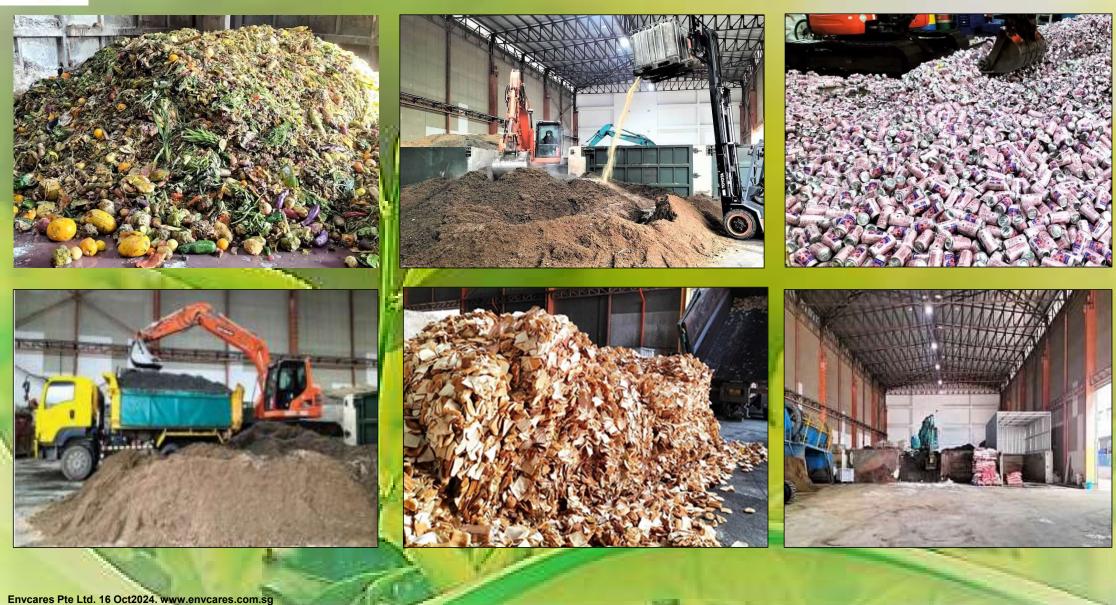

# Facilities and Organic Materials

Organic Compost - In-vessel Aerobic Thermophilic Process, promoting care of the environment in Singapore through the conversion of organic wastes into organic resources, significantly reducing the use of chemical fertilizers and avoiding the generation of chemical pollutants.

A philosophy centered on the production and development of natural compost at low cost by seeking and utilizing only organic waste materials through our proven and optimized processes.

- developing, growing and demonstrating that a virtuous cycle of circularity and sustainability is achievable.