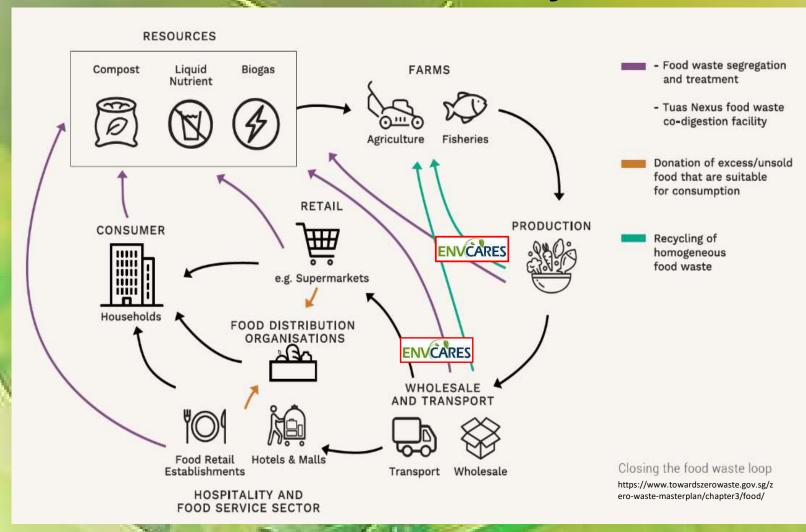

# Closing the Organic Waste Loop - from linear to circularity

### **Envcares:**

- Sources from a wide range of activities across multiple sectors.
- **Expertise** in large scale collection, logistics and conversion of wastes to useful resources
- Constantly generating virtuous circles of sustainability
  - An originator in carbon reduction

Organic Compost - In-vessel Aerobic Thermophilic Process, promoting care of the environment in Singapore through the conversion of organic wastes into organic resources, significantly reducing the use of chemical fertilizers and avoiding the generation of chemical pollutants.

A philosophy centered on the production and development of natural compost at low cost by seeking and utilizing only organic waste materials through our proven and optimized processes.

- developing, growing and demonstrating that a virtuous cycle of circularity and sustainability is achievable.