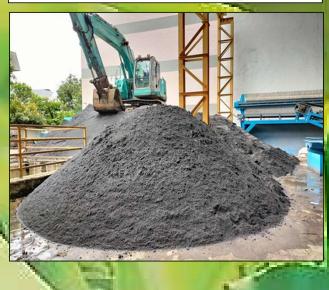

### 3. Mud/Clayey Soils

- Enveares has sufficient water tight open top containers to safely transport materials with high moisture content.
- Compatible mix with compost